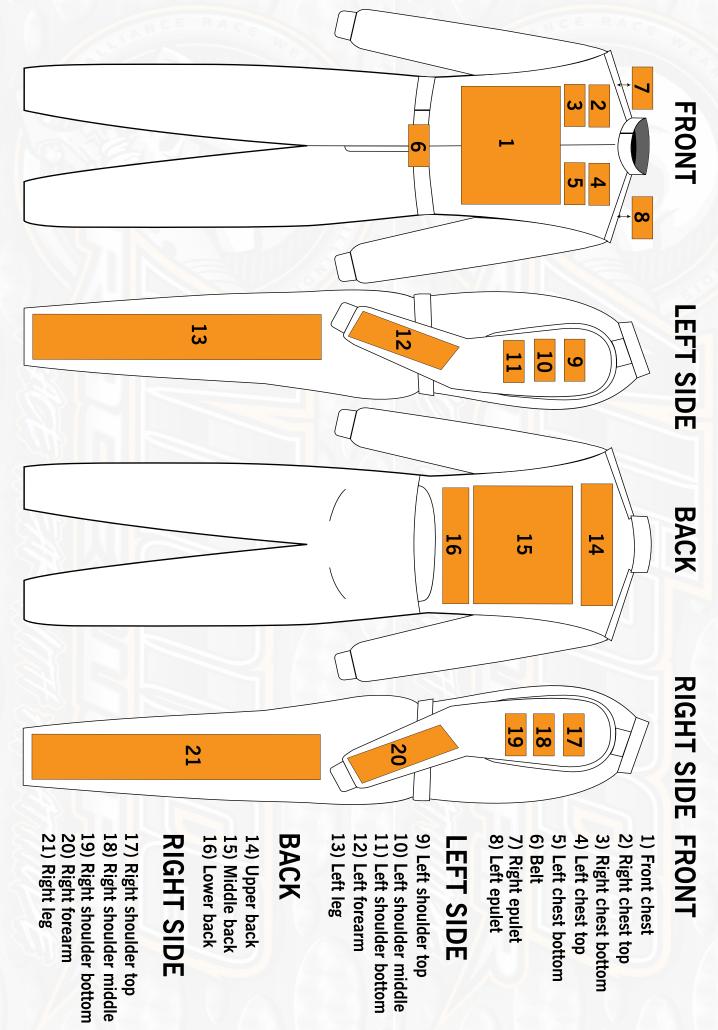

## TWO PIECE SUITS MEASUREMENTS SHEET Alliance Racewear



ALL MEASURMENTS NEED TO BE AROUND THE WHOLE BODY PART

Name Of Driver\_\_\_\_\_

## Custom logo placement





1901 Old Jackson Rd Locust Grove, Ga 30248

## 2 Piece Measurement Form

| Driver/ Team: