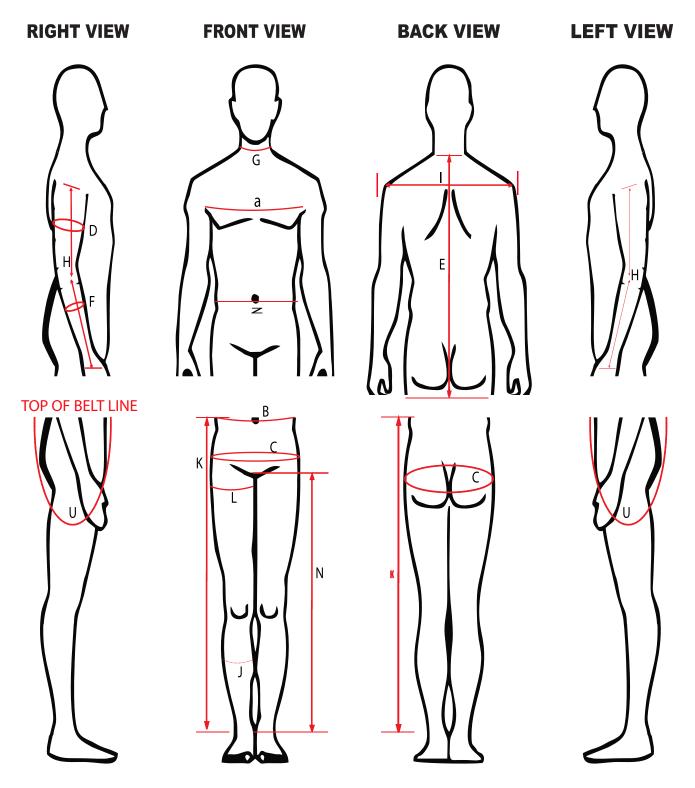

## 2 Piece Measurement Form

| Driver/ Team:                                                                                                                                                                                                                                                                                                                                                                                                                                                                                                                                                                                                                                                                                                                                                                                                                                                                                                                                                                                                                                                     |                                                               |
|-------------------------------------------------------------------------------------------------------------------------------------------------------------------------------------------------------------------------------------------------------------------------------------------------------------------------------------------------------------------------------------------------------------------------------------------------------------------------------------------------------------------------------------------------------------------------------------------------------------------------------------------------------------------------------------------------------------------------------------------------------------------------------------------------------------------------------------------------------------------------------------------------------------------------------------------------------------------------------------------------------------------------------------------------------------------|---------------------------------------------------------------|
| Be sure to read all information pertaining to this form with the highest attention to detail All measurements need to be exact body measurements. Do not add any added measurements to your measurements as our production staff ads extra inches to these for movement in the suit.  URGENT: Please get measured by a professional tailor who has extensive experience making custom men's suitsor woman's dresses and have them watch our supplied step by step youtube measurement video. Alliance Racewear is not responsible for any wrong measurements supplied to us that result in a suit being made incorrectly due to wrong measurements supplied to us. Please no half measurements, all measurements need to be the circumference of the body part.  Please sign your name below in the area that says customer signature.  Please refer to the measuring diagram on page 2 for detailed instructions on each measurement. We cannot accept any measurement sheet with scribbled out wrong measurements. Please be sure to write clearly and legibly. |                                                               |
|                                                                                                                                                                                                                                                                                                                                                                                                                                                                                                                                                                                                                                                                                                                                                                                                                                                                                                                                                                                                                                                                   |                                                               |
| Boot Cut Leg:                                                                                                                                                                                                                                                                                                                                                                                                                                                                                                                                                                                                                                                                                                                                                                                                                                                                                                                                                                                                                                                     | JACKET MEASUREMENTS                                           |
| Arm Restraints:                                                                                                                                                                                                                                                                                                                                                                                                                                                                                                                                                                                                                                                                                                                                                                                                                                                                                                                                                                                                                                                   |                                                               |
| Shoe Size:                                                                                                                                                                                                                                                                                                                                                                                                                                                                                                                                                                                                                                                                                                                                                                                                                                                                                                                                                                                                                                                        | A) Chest circumference (Take deep breath & hold):             |
| Glove Size:                                                                                                                                                                                                                                                                                                                                                                                                                                                                                                                                                                                                                                                                                                                                                                                                                                                                                                                                                                                                                                                       | D) Bicep circumference:                                       |
| Material:                                                                                                                                                                                                                                                                                                                                                                                                                                                                                                                                                                                                                                                                                                                                                                                                                                                                                                                                                                                                                                                         | E) Center Back Length (From collar back the length you want): |
| Stitching Type:                                                                                                                                                                                                                                                                                                                                                                                                                                                                                                                                                                                                                                                                                                                                                                                                                                                                                                                                                                                                                                                   | F) Forearm circumference (widest part):                       |
| Stitching Color:                                                                                                                                                                                                                                                                                                                                                                                                                                                                                                                                                                                                                                                                                                                                                                                                                                                                                                                                                                                                                                                  | G) Neck circumference at base of neck:                        |
| _                                                                                                                                                                                                                                                                                                                                                                                                                                                                                                                                                                                                                                                                                                                                                                                                                                                                                                                                                                                                                                                                 | H) Sleeve length (elbow bent) to wrist:                       |
| ☐ 1- Layer SFI 3.2a/1 Rated Nomex                                                                                                                                                                                                                                                                                                                                                                                                                                                                                                                                                                                                                                                                                                                                                                                                                                                                                                                                                                                                                                 | I) Width across top of shoulders:                             |
| 2- Layer SFI 3.2a/5 Rated Nome                                                                                                                                                                                                                                                                                                                                                                                                                                                                                                                                                                                                                                                                                                                                                                                                                                                                                                                                                                                                                                    | Z) Stomach Measurement ———                                    |
| ☐ 3- Layer SFI 3.2a/5 Rated Nom                                                                                                                                                                                                                                                                                                                                                                                                                                                                                                                                                                                                                                                                                                                                                                                                                                                                                                                                                                                                                                   | PANT MEASUREMENTS                                             |
| SFI 3.2a/15 Rated                                                                                                                                                                                                                                                                                                                                                                                                                                                                                                                                                                                                                                                                                                                                                                                                                                                                                                                                                                                                                                                 | B) Waist circumference (Measure from belt line):              |
| ☐ SFI 3.2a/20 Rated                                                                                                                                                                                                                                                                                                                                                                                                                                                                                                                                                                                                                                                                                                                                                                                                                                                                                                                                                                                                                                               |                                                               |
| SFI 3.2a/15 Rated <b>ELITE</b>                                                                                                                                                                                                                                                                                                                                                                                                                                                                                                                                                                                                                                                                                                                                                                                                                                                                                                                                                                                                                                    | C) Hip circumference around buttocks (widest part):           |
| SFI 3.2a/20 Rated ELITE                                                                                                                                                                                                                                                                                                                                                                                                                                                                                                                                                                                                                                                                                                                                                                                                                                                                                                                                                                                                                                           | J) Calf circumference (widest part):                          |
| Name:                                                                                                                                                                                                                                                                                                                                                                                                                                                                                                                                                                                                                                                                                                                                                                                                                                                                                                                                                                                                                                                             | K) Outer seam (Total side length of pant):                    |
| Nume.                                                                                                                                                                                                                                                                                                                                                                                                                                                                                                                                                                                                                                                                                                                                                                                                                                                                                                                                                                                                                                                             | L) Thai circumference (widest part):                          |
| Email:                                                                                                                                                                                                                                                                                                                                                                                                                                                                                                                                                                                                                                                                                                                                                                                                                                                                                                                                                                                                                                                            | N) In Seam (Crotch to Ankle):                                 |
| Phone:                                                                                                                                                                                                                                                                                                                                                                                                                                                                                                                                                                                                                                                                                                                                                                                                                                                                                                                                                                                                                                                            | U) Saddle Measurements:                                       |