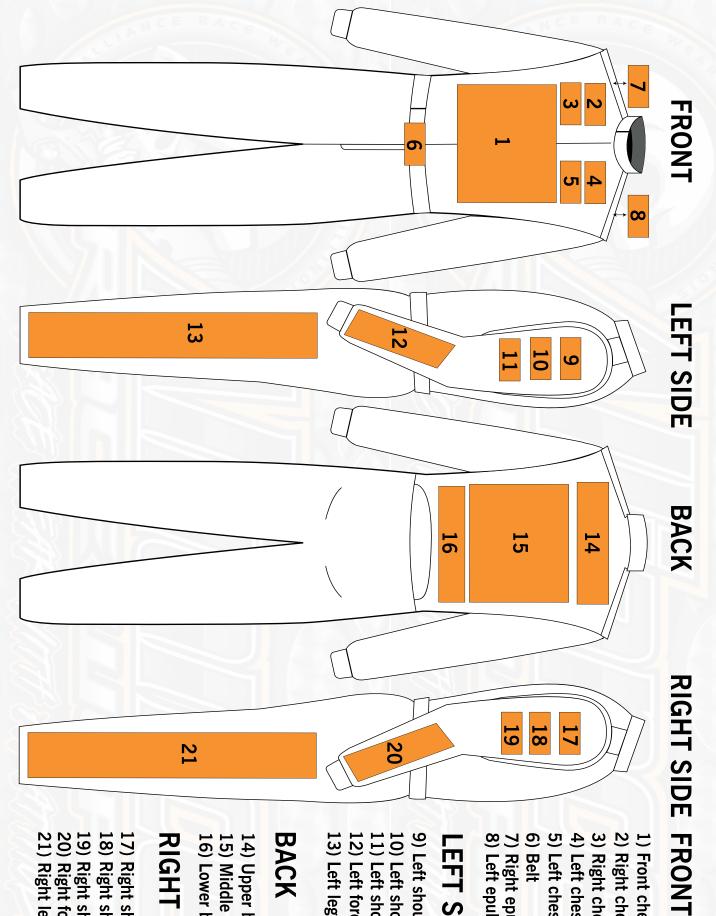

Driver Name

7) Right epulet 8) Left epulet

9) Left shoulder top

LEFT SIDE

6) Belt

5) Left chest bottom 4) Left chest top 2) Right chest top

1) Front chest

3) Right chest bottom

16) Lower back 15) Middle back

## **RIGHT SIDE**

BACK

14) Upper back

13) Left leg

12) Left forearm

11) Left shoulder bottom 10) Left shoulder middle

21) Right leg **19)** Right shoulder bottom **20)** Right forearm 17) Right shoulder top 18) Right shoulder middle

| <ul> <li>17) Right shoulder top</li> <li>18) Right shoulder middle</li> <li>19) Right shoulder bottom</li> <li>20) Right forearm</li> <li>21) Right leg</li> </ul> | 15) Middle back<br>16) Lower back<br>RIGHT SIDE | BACK | 9) Left shoulder top<br>10) Left shoulder middle<br>11) Left shoulder bottom<br>12) Left forearm<br>13) Left leg | LEFT SIDE |  | 5) Left chest bottom6) Relt |  | 2) Right chest top<br>3) Right chest hottom |  |
|--------------------------------------------------------------------------------------------------------------------------------------------------------------------|-------------------------------------------------|------|------------------------------------------------------------------------------------------------------------------|-----------|--|-----------------------------|--|---------------------------------------------|--|
|--------------------------------------------------------------------------------------------------------------------------------------------------------------------|-------------------------------------------------|------|------------------------------------------------------------------------------------------------------------------|-----------|--|-----------------------------|--|---------------------------------------------|--|