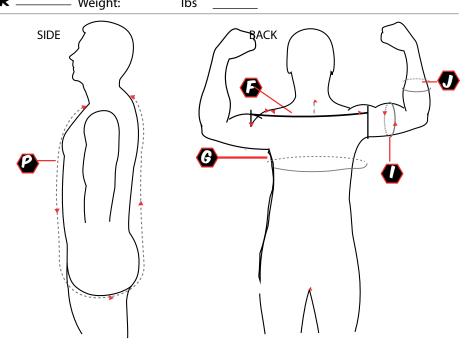

If you have questions, please give us a call. We will make the suit to these dimensions and will not be responsible for measurement errors.

| A        | Chest Circumference - Around chest, arms down, big breath in    |
|----------|-----------------------------------------------------------------|
|          | Waist Circumference- Feet together, around waist at widest part |
| <b>C</b> | Hips Circumference- Feet together, around hips at widest part   |
| D        | Upper Thigh- On one knee and measure thigh paralell to floor    |
| E        | Neck Circumference - Measure around base of neck                |
| F        | Shoulder tip to shoulder tip- Across shoulders                  |
| <b>G</b> | With accross back Arms raised                                   |
| H        | Shoulder tip to wrist- Tip of shoulder to wrist bone            |
| -        | Bicep- Around the bicep flexed                                  |
| J        | Forearm- Around the forearm                                     |
| κ        | Calf- On one knee and measure around calf at widest part        |
| ι        | Base of neck to belly button                                    |
| M        | Belly buton to crotch                                           |
|          | Inseam- Crotch seam to ankle bone                               |
| _        | Total lenght frm base of neck to ankle bone                     |
| P        | Torso Length - Botton of neck to middle of collar bones         |
| Q        | Height: ft in                                                   |
| R        | Weight: Ibs                                                     |